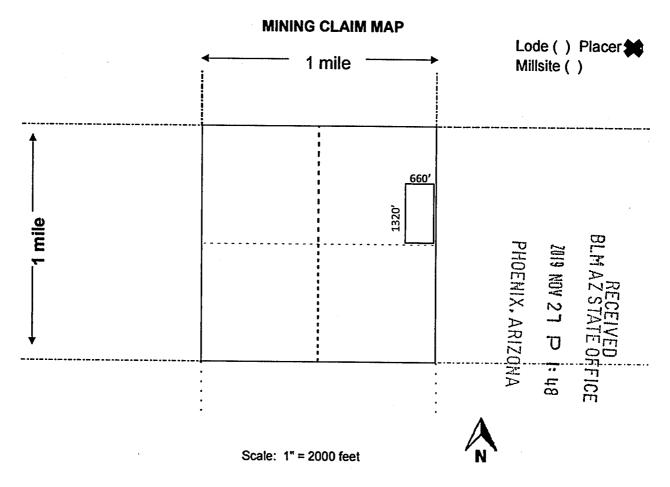

The general course of this claim is **North to South** and it is situated in **Yavapai** County, Arizona. This claim is **1320** feet in length and **660** feet in width.

20 Acres Total Claim Acreage. This claim runs from the location monument on which this location notice is posted at the NE corner of the claim approximately 1320 feet in a South direction from the North end line and 660 feet in a West direction from the East end line. This claim is marked by four monuments, one at each corner of the claim. The location monument on which this notice is posted is situated within Section 13, Township 9N, Range 5W, Gila Salt River Base and Meridian, Arizona. This claim encompasses portions of the following legal subdivision(s) if located by legal subdivision or the following quarter section(s), section(s), Township(s) and Range(s) NE 1/2 of the NE 1/2 of Sec. 13, 19N, R5W, Gila Salt River Base and Meridian, Arizona. The locality of this claim with reference to some natural object or permanent monument and additional information (if any) concerning its locality are as follows: The NE corner of the claim is 1320' South of the NE Corner of Sec 13, 19N, R5W.

The above information is shown on the attached map. DATED AND POSTED on the ground this  $\underline{\mathbf{1}^{st}}$  day of  $\underline{\mathbf{September}}$ , 20 $\underline{\mathbf{19}}$ .

Locators: