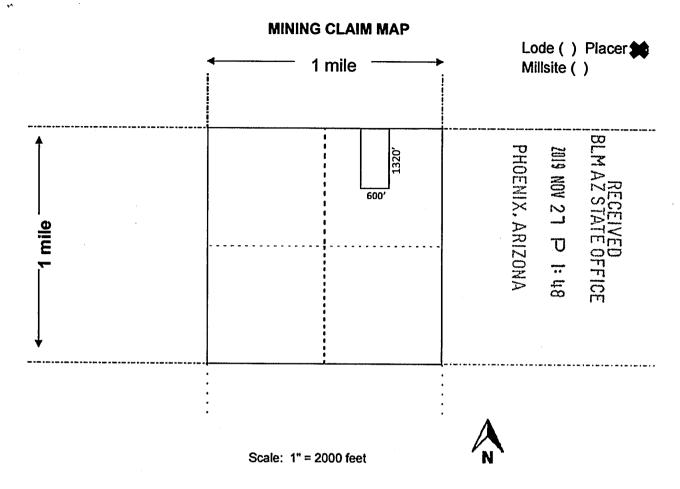

The general course of this claim is **North to South** and it is situated in **Yavapai** County, Arizona. This claim is **1320** feet in length and **660** feet in width.

20 Acres Total Claim Acreage. This claim runs from the location monument on which this location notice is posted at the <u>NE</u> corner of the claim approximately <u>1320</u> feet in a <u>South</u> direction from the <u>North</u> end line and <u>660</u> feet in a <u>West</u> direction from the <u>East</u> end line. This claim is marked by four monuments, one at each corner of the claim. The location monument on which this notice is posted is situated within Section <u>13</u>, Township <u>9N</u>, Range <u>5W</u>, Gila Salt River Base and Meridian, Arizona. This claim encompasses portions of the following legal subdivision(s) if located by legal subdivision or the following quarter section(s), section(s), Township(s) and Range(s) <u>East ½ of the NE ¼ of the NE</u> <u>¼ of Sec. 13, T9N, R5W</u>, Gila Salt River Base and Meridian, Arizona. The locality of this claim with reference to some natural object or permanent monument and additional information (if any) concerning its locality are as follows: <u>The NE corner of the claim is the NE Corner of Sec</u> 13, T9N, R5W.

The above information is shown on the attached map. DATED AND POSTED on the ground this  $\underline{\mathbf{1}^{st}}$  day of **September**, 20**19**.

Locators:

Printed Name\_\_Fred Dickinson\_\_\_\_Signature(s

1. The above map depicts the <u>Little Picker East</u> mining claim, which is located in Section(s)  $\underline{13}$ , Township  $\underline{9N}$ , Range  $\underline{5W}$ , Gila and Salt River Base and Meridian,  $\underline{Yavapai}$  County, Arizona.

Total claim acreage is **20 Acres**.

- 2. The type of corner and location monuments used are as follows: <u>Capped PVC, Standing >5'</u> <u>tall.</u>
- 3. The bearings and distances in degrees and feet between claim corners and to a public land survey monument are as depicted on the map. The NE corner of the claim is the NE Corner of Sec 13, T9N, R5W.
- 4. If the claim is a placer or millsite claim with exterior limits conforming to legal subdivisions of the public survey, provide a legal description of the claim <a href="East 1/2">East 1/2</a> of the NE 1/2 of the NE 1/2 of the NE 1/2 of Sec. 13 T9N R5W of the Gila and Salt River Base and Meridian, Yavapai County, Arizona.