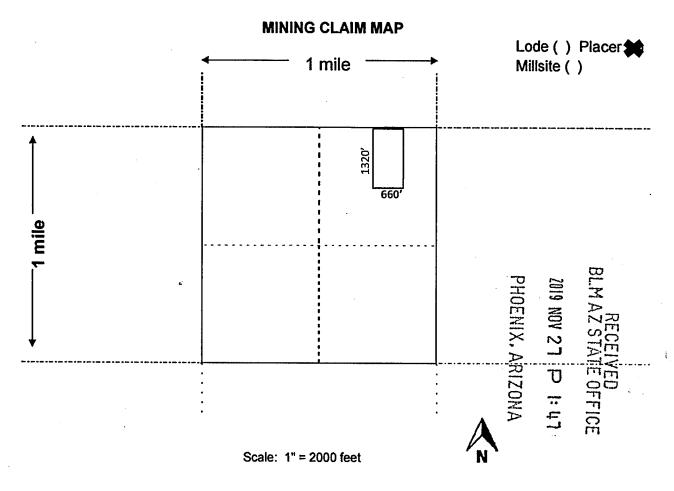

The general course of this claim is **North to South** and it is situated in **Yavapai** County, Arizona. This claim is **1320** feet in length and **660** feet in width.

20 Acres Total Claim Acreage. This claim runs from the location monument on which this location notice is posted at the <u>NE</u> corner of the claim approximately <u>1320</u> feet in a <u>South</u> direction from the <u>North</u> end line and <u>660</u> feet in a <u>West</u> direction from the <u>East</u> end line. This claim is marked by four monuments, one at each corner of the claim. The location monument on which this notice is posted is situated within Section <u>13</u>, Township <u>9N</u>, Range <u>5W</u>, Gila Salt River Base and Meridian, Arizona. This claim encompasses portions of the following legal subdivision(s) if located by legal subdivision or the following quarter section(s), section(s), Township(s) and Range(s) <u>West ½ of the NE ¼ of the NE</u> <u>¼ of Sec. 13, T9N, R5W</u>, Gila Salt River Base and Meridian, Arizona. The locality of this claim with reference to some natural object or permanent monument and additional information (if any) concerning its locality are as follows: <u>The NE corner of the claim is 660' West of the NE</u> Corner of Sec 13, T9N, R5W.

The above information is shown on the attached map. DATED AND POSTED on the ground this  $1^{st}$  day of **September**, 2019.

Locators:

Printed Name\_\_Fred Dickinson\_\_\_\_\_Signature(s)

1. The above map depicts the <u>Little Picker West</u> mining claim, which is located in Section(s) <u>13</u>, Township <u>9N</u>, Range <u>5W</u>, Gila and Salt River Base and Meridian, <u>Yavapai</u> County, Arizona.