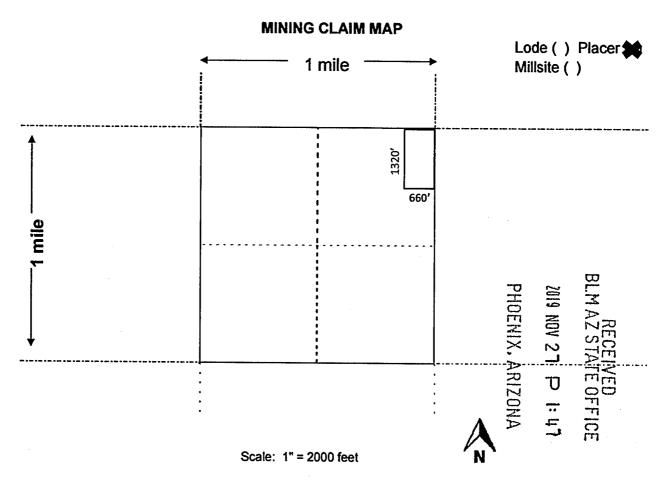

The general course of this claim is **North to South** and it is situated in **Yavapai** County, Arizona. This claim is **1320** feet in length and **660** feet in width.

20 Acres Total Claim Acreage. This claim runs from the location monument on which this location notice is posted at the <u>NE</u> corner of the claim approximately <u>1320</u> feet in a <u>South</u> direction from the <u>North</u> end line and <u>660</u> feet in a <u>West</u> direction from the <u>East</u> end line. This claim is marked by four monuments, one at each corner of the claim. The location monument on which this notice is posted is situated within Section <u>13</u>, Township <u>9N</u>, Range <u>5W</u>, Gila Salt River Base and Meridian, Arizona. This claim encompasses portions of the following legal subdivision(s) if located by legal subdivision or the following quarter section(s), section(s), Township(s) and Range(s) <u>East ½ of the NE ¼ of the NE</u> <u>¼ of Sec. 13, T9N, R5W</u>, Gila Salt River Base and Meridian, Arizona. The locality of this claim with reference to some natural object or permanent monument and additional information (if any) concerning its locality are as follows: <u>The NE corner of the claim is the NE Corner of Sec</u> 13, T9N, R5W.

The above information is shown on the attached map. DATED AND POSTED on the ground this  $\underline{\mathbf{1}^{st}}$  day of **September**, 20**19**.

Locators:

Printed Name\_\_Fred Dickinson\_\_\_\_Signature(s