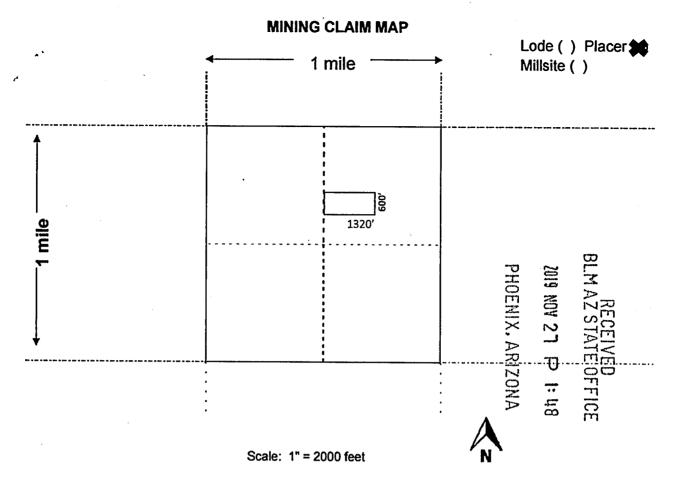

The general course of this claim is **East to West** and it is situated in **Yavapai** County, Arizona. This claim is **660** feet in length and **1320** feet in width.

20 Acres Total Claim Acreage. This claim runs from the location monument on which this location notice is posted at the <u>SE</u> corner of the claim approximately <u>1320</u> feet in a <u>North</u> direction from the <u>South</u> end line and <u>660</u> feet in a <u>West</u> direction from the <u>East</u> end line. This claim is marked by four monuments, one at each corner of the claim. The location monument on which this notice is posted is situated within Section <u>13</u>, Township <u>9N</u>, Range <u>5W</u>, Gila Salt River Base and Meridian, Arizona. This claim encompasses portions of the following legal subdivision(s) if located by legal subdivision or the following quarter section(s), section(s), Township(s) and Range(s) <u>N</u> ½ of the SW ¼ of the NE ¼ of Sec. 13, T9N, R5W, Gila Salt River Base and Meridian, Arizona. The locality of this claim with reference to some natural object or permanent monument and additional information (if any) concerning its locality are as follows: <u>The NW corner of the claim is located 2640' North and 660' West of the Center of Sec 13, T9N, R5W.</u>

The above information is shown on the attached map. DATED AND POSTED on the ground this <u>1</u><sup>st</sup> day of **September**, 20**19**.

Locators:

Printed Name Fred Dickinson Signature(s)

- 1. The above map depicts the <u>Dickinson #2</u> mining claim, which is located in Section(s) <u>13</u>, Township <u>9N</u>, Range <u>5W</u>, Gila and Salt River Base and Meridian, <u>Yavapai</u> County, Arizona. Total claim acreage is <u>20 Acres</u>.
- 2. The type of corner and location monuments used are as follows: **2" Capped PVC, Standing 5' tall.**
- 3. The bearings and distances in degrees and feet between claim corners and to a public land survey monument are as depicted on the map. The NW corner of the claim is located 2640'