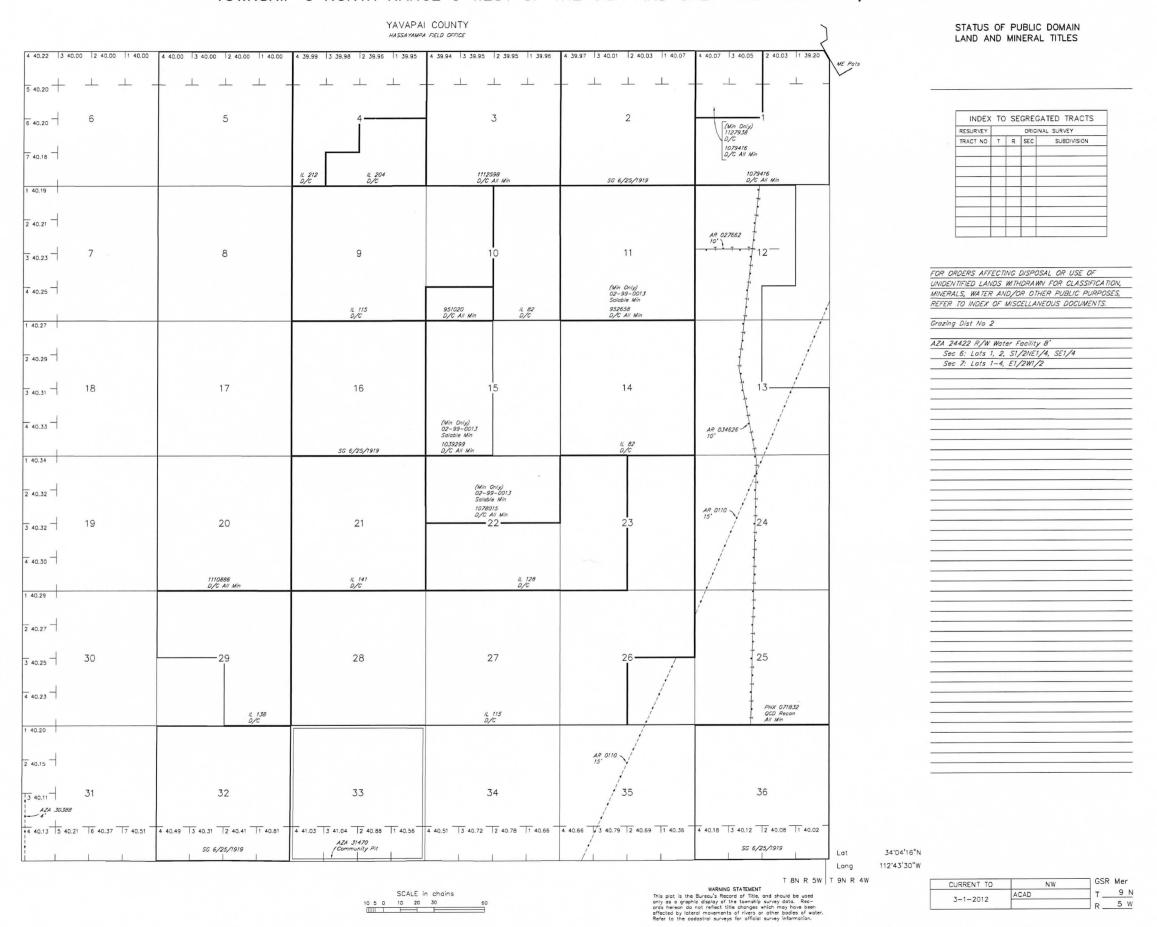

#### Geographic Report with Land

Disposition is equal to AUTHORIZED , CANCELLED , EXPIRED , PENDING , REJECTED , RELINQUISHED , WITHDRAWN

and Meridian Township Range Section is equal to 14 0090N 0050W 013 and Admin State is equal to AZ

DEPARTMENT OF THE INTERIOR BUREAU OF LAND MANAGEMENT Case Recordation Geographic Report with Land

Admin State: AZ Geo State: AZ

| Geo State:    | AZ                   |          |            |      |       |       |     |          |        |                                         |              |                 |       |  |
|---------------|----------------------|----------|------------|------|-------|-------|-----|----------|--------|-----------------------------------------|--------------|-----------------|-------|--|
| Serial Number | Total Case<br>Acres: | Casetype | Case Disp  | Mer  | Twp   | Rng   | Sec | Sur Type | Sur Nr | Suf                                     | Subdivision  | Act Pend        |       |  |
| AZA 032939    | 1.000                | 293200   | EXPIRED    | . 14 | 0090N | 0050W | 013 | FF       |        |                                         | PORTION OF;  |                 |       |  |
| AZA 034832    | 5.000                | 380913   | PENDING    |      |       |       |     | FF       |        |                                         | E2;          |                 |       |  |
| AZA 035210    | 1.000                | 293200   | EXPIRED    |      |       |       |     | FF       |        |                                         | PORTIONS OF; |                 |       |  |
| AZA 036698    | 20.000               | 380913   | PENDING    |      |       |       |     |          | FF     |                                         |              | NESW;           |       |  |
| AZA 036815    | 1.000                | 380913   | EXPIRED    |      |       |       |     | FF       |        |                                         | E2SESW;      |                 |       |  |
| AZA 036850    | 18.000               | 380910   | PENDING    |      |       |       | FF  |          |        | FF                                      |              |                 | E2SW; |  |
| AZA 037334    | 1.000                | 380913   | AUTHORIZED |      |       |       |     | ALIQ     |        |                                         | NE;          |                 |       |  |
| AZA 037520    | 1.000                | 380913   | AUTHORIZED |      |       |       |     |          | FF     | = = = = = = = = = = = = = = = = = = = = |              | NE;             |       |  |
| AZA 037935    | 0.250                | 380913   | PENDING    |      |       |       |     | FF       |        |                                         | SE           |                 |       |  |
| AZAR 0000110  | 39.400               | 285003   | AUTHORIZED |      |       |       |     |          | ALIQ   |                                         |              | E2NE,SWNE,W2SE; |       |  |
| AZAR 0034626  | 26.550               | 286202   | AUTHORIZED |      |       |       |     | ALIQ     |        |                                         | E2W2;        |                 |       |  |

#### TOWNSHIP 9 NORTH RANGE 5 WEST OF THE GILA AND SALT RIVER MERIDIAN, ARIZONA